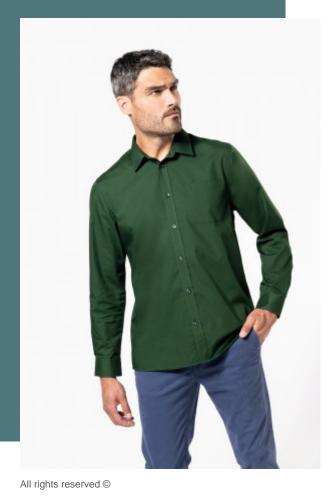

## Jofrey > Long-sleeved shirt

Made from polycotton for easy care.

Resistance and style.

Available in 29 colourways.

65% polyester / 35% cotton poplin. Easy-care fabric. Cut-away boned collar. Matching buttons. Rounded chest pocket on left side. Double back yoke. Felled seams. Adjustable rounded button cuffs with placket. 2 spare buttons.