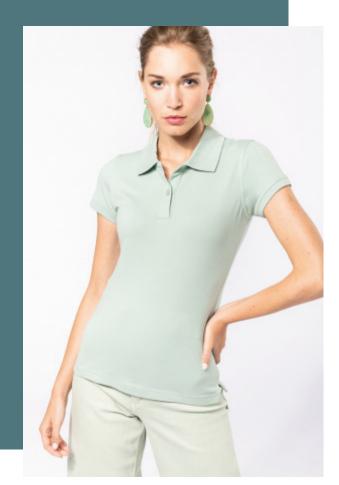

## Brooke > Ladies' short-sleeved polo shirt

Chic, casual look.

Ribbed neckline and cuffs.

Made from piqué knit fabric.

95% cotton/5% elastane. Piqué knit. Ribbed collar with neck tape. Ribbed cuffs. Side slits. Twin needle finishing at the hem. 2-button placket.

| Sizes                        | Grammage |
|------------------------------|----------|
| XS - S - M - L<br>- XL - XXL | 220 gsm  |

All rights reserved ©

| 1       | XS - XXL |
|---------|----------|
| Colours | €24.34   |