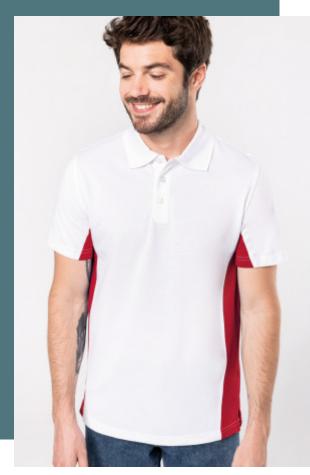

## Flag > Short-sleeved two-tone polo shirt

Sporty, casual look two-tone polo shirt.

Timeless and trendy.

Made from piqué knit fabric.

65% polyester/35% cotton. (Black/Dark Grey ; Forest Green/Black ; Royal Blue/Navy : 65% recycled polyester and 35% cotton). Piqué knit. Ribbed collar. 3-button matching placket. Contrast panels down arm and sides. Self-fabric cuffs.

### Colours

Black

Royal Blue /Navy

White / Red

Black / Dark Grey

Orange