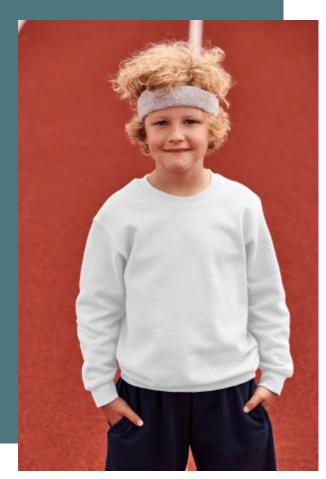

## **Kids' Classic Crew Neck Sweatshirt** (62-041-0)

Excellent durability - does not lose its shape.

Soft and comfortable to wear.

80% cotton/20% polyester. Shoulder to shoulder taping. Neck, waist and cuff in cotton/Lycra® rib.