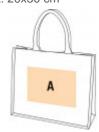

# Jute beach bag

Conscious collection: natural materials and environmentally friendly.

17 available colourways.

Size adjuster with tear release fastening that can be adapted to fit the user's body shape perfectly.

Beach bag/shopper in jute fabric. Cotton handles. Tear release fastening.

**Capacity Dimensions Sizes** 

One Size 22 I 42 cm x 15 cm x 35 cm

## **Decoration zone**

A: 20x30 cm