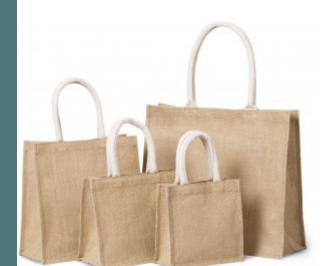

# Jute beach bag

Conscious collection: natural materials and environmentally friendly.

17 available colourways.

Size adjuster with tear release fastening that can be adapted to fit the user's body shape perfectly.

Beach bag/shopper in jute fabric. Cotton handles. Tear release fastening.

**Capacity Dimensions Sizes** 

One Size 22 I 42 cm x 15 cm x 35 cm