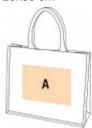

## KI0219

# Jute beach bag

Conscious collection: natural materials and environmentally friendly.

17 available colourways.

Size adjuster with tear release fastening that can be adapted to fit the user's body shape perfectly.

Beach bag/shopper in jute fabric. Cotton handles. Tear release fastening.

**Capacity Dimensions Sizes** 

One Size 22 I 42 cm x 15 cm x 35 cm

















All rights reserved ©

## **Additional information**

## **Logistic Customs code**



50 42029298

## Country of origin

India

# **Decoration zone**

A: 20x30 cm



## **Colours**











Capuccino









Cool Grey











Light Marsala Rosewood















Natural /



Natural /



Plum Violet











Wine



Yellow