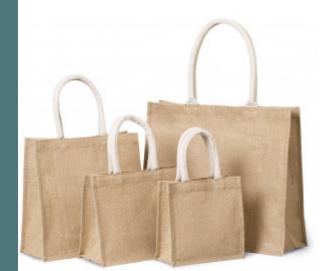

# Jute beach bag

Conscious collection: natural materials and environmentally friendly.

17 available colourways.

Size adjuster with tear release fastening that can be adapted to fit the user's body shape perfectly.

Beach bag/shopper in jute fabric. Cotton handles. Tear release fastening.

**Capacity Dimensions Sizes** 

One Size 22 I 42 cm x 15 cm x 35 cm

All rights reserved ©