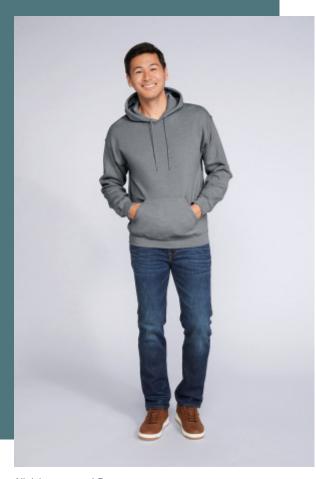

## **Heavy Blend™ Hooded Sweatshirt**

Air Jet thread - soft anti-pilling surface.

Cotton/polyester blend: comfort and resistance.

Detachable label easy to re-label.

50% cotton/50% polyester. Preshrunk fleece. Air Jet yarn for softer feel and no pilling. Set-in sleeves. Lined hood with matching drawstring. Twin needle stitching. 1x1 rib with elastane. Classic fit.

#### **Colours**

White

Red

Graphite

Royal Blue

Heliconia

Cherry

Safety Orange