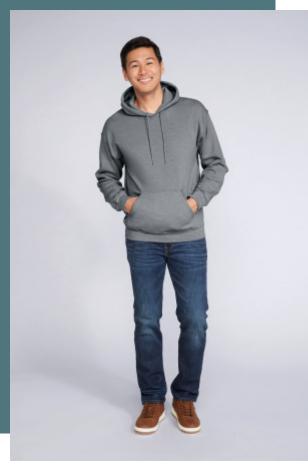

## **Heavy Blend™ Hooded Sweatshirt**

Air Jet thread - soft anti-pilling surface.

Cotton/polyester blend: comfort and resistance.

Detachable label easy to re-label.

50% cotton/50% polyester. Preshrunk fleece. Air Jet yarn for softer feel and no pilling. Set-in sleeves. Lined hood with matching drawstring. Twin needle stitching. 1x1 rib with elastane. Classic fit.