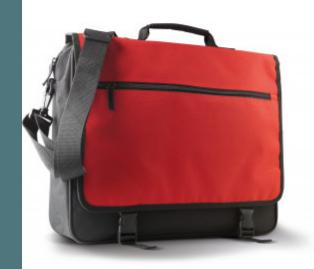

# **Document bag with front flap**

Very resistant fabric that is easy to decorate.

Flap with front pocket and buckle fastening for extra security.

Detachable, adjustable shoulder strap for greater comfort.

Document bag in 600D polyester. Front flap with pocket and buckle. Detachable and adjustable shoulder strap. Inner organiser pocket.

Sizes Capacity **Dimensions** 

One Size 14 I 41 cm x 10 cm x 34 cm