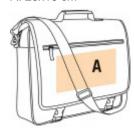

## KI0412

# **Document bag with front flap**

Very resistant fabric that is easy to decorate.

Flap with front pocket and buckle fastening for extra security.

Detachable, adjustable shoulder strap for greater comfort.

Document bag in 600D polyester. Front flap with pocket and buckle. Detachable and adjustable shoulder strap. Inner organiser pocket.

Sizes Capacity **Dimensions** 

One Size 14 I 41 cm x 10 cm x 34 cm





#### All rights reserved ©

| 1       | ONE SIZE |
|---------|----------|
| Colours | €14.16   |

#### Additional information

**Customs code** Logistic

42021291

**25** 

#### **Country of origin**

China

### **Decoration zone**

A: 20x10 cm



#### **Colours**









Black / Red