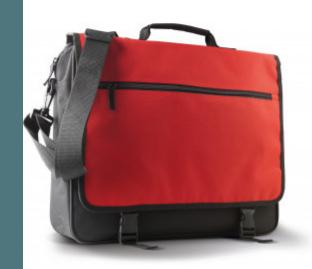

# **Document bag with front flap**

Very resistant fabric that is easy to decorate.

Flap with front pocket and buckle fastening for extra security.

Detachable, adjustable shoulder strap for greater comfort.

Document bag in 600D polyester. Front flap with pocket and buckle. Detachable and adjustable shoulder strap. Inner organiser pocket.

Capacity **Dimensions Sizes** 

One Size 41 cm x 10 cm x 34 cm 14 I

All rights reserved ©