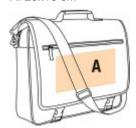

## KI0412

# **Document bag with front flap**

Very resistant fabric that is easy to decorate.

Flap with front pocket and buckle fastening for extra security.

Detachable, adjustable shoulder strap for greater comfort.

Document bag in 600D polyester. Front flap with pocket and buckle. Detachable and adjustable shoulder strap. Inner organiser pocket.

Capacity **Dimensions Sizes** 

One Size 41 cm x 10 cm x 34 cm 14 I





All rights reserved ©

#### **Additional information**

## **Logistic Customs code**

25 42021291

### **Country of origin**

China

## **Decoration zone**

A: 20x10 cm



#### **Colours**











Black / Red