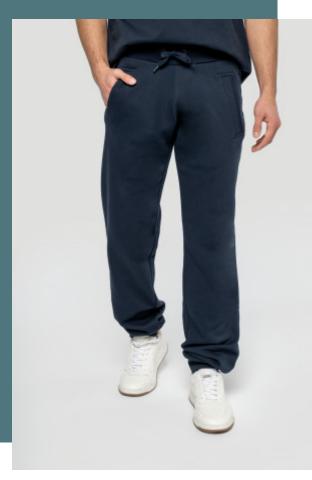

# **Unisex Jogging bottoms**

The essential joggers now in a soft and comfortable fabric.

Made from combed cotton that is supple and comfortable to wear.

Casual, relaxed look. Lounge Collection.

80% combed cotton / 20% polyester. Brushed fleece. 2 side pockets. 1 rear patch pocket. Deep rib waistband with drawcord. Ribbed hem.