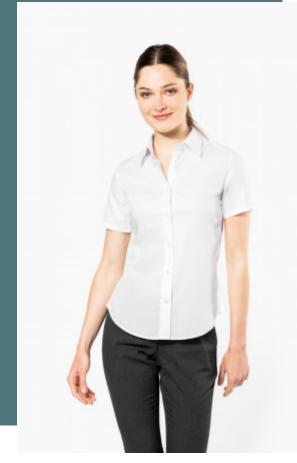

## Ladies' short-sleeved non-iron shirt

Sleek, refined style.

Non-iron, easy-care fabric.

Made from cotton micro twill: durability and comfort.

100% cotton micro twill. Non-iron fabric. Soft collar. Matching buttons. Felled seams. 1 spare button.Shaped hem.