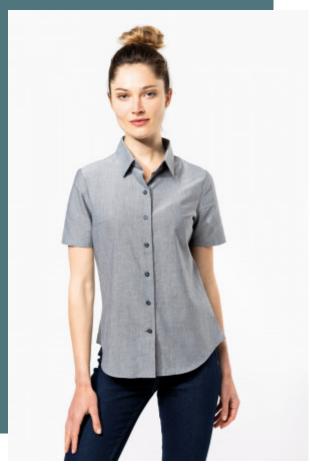

## **Ladies' short-sleeved Oxford shirt**

The classic Oxford shirt for a corporate style.

Easy to clean thanks to easy-care treatment.

Takes its place as a workwear wardrobe essential.

70% Oxford cotton/30% polyester. Easy-care fabric. Soft collar. Matching buttons. 2-button collar band. Front and back darts for ultimate comfort. 2 spare buttons. Shaped hem.

### Colours

Black

**Customs code** 

62063000

Oxford Blue

Oxford Cobalt Blue

Oxford Pale Pink

Oxford Shadow Navy