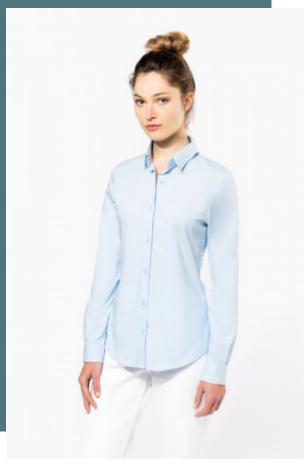

## Ladies' long-sleeved stretch shirt

Ease of movement and optimum comfort.

Creates an elegant and minimalist silhouette.

Dart detail at the waist and on the back so that the fabric folds and hangs

97% cotton / 3% elastane. Elastane for fitted style and extra comfort. Soft collar. Matching buttons. Front and back darts. Tear-resistant adjustable mitred cuffs. 1 spare button. Shaped hem.

## Colours

Light Blue

Zinc