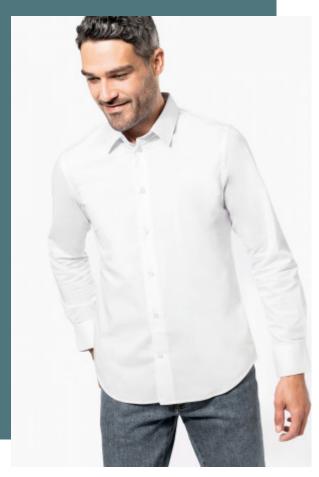

## Long-sleeved cotton/elastane shirt

Ease of movement and optimum comfort.

Creates an elegant and minimalist silhouette.

Dart detail at the waist and on the back so that the fabric folds and hangs perfectly.

97% cotton / 3% elastane. Elastane for fitted style and extra comfort. Boned collar. Matching buttons. Double back yoke and darts. Felled seams. Adjustable mitred 2-button placket cuffs with cuff gauntlet. 2 spare buttons. Shaped hem.