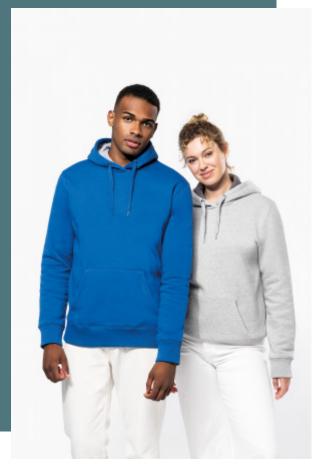

## Hooded sweatshirt

3-yarn brushed fleece fabric with LSF treatment for an excellent printing surface, hard-wearing and resistant in the wash.

In keeping with the casual, urban spirit of the LSF sweatshirt range.

Softness and comfort guaranteed.

80% combed cotton/20% LSF polyester. Low shrinkage brushed fleece. Silicone wash. Contrast neck tape. Heather Grey inner hood for all colours, except for Oxford Grey body where inner hood is Dark Grey. Kangaroo pocket. Ribbed cuffs and waistband.