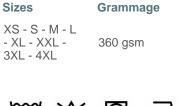

Softness and comfort guaranteed.

80% combed cotton/20% LSF polyester. Low shrinkage brushed fleece. Silicone wash. Contrast neck tape. Heather Grey inner hood for all colours, except for Oxford Grey body where inner hood is Dark Grey. Kangaroo pocket. Ribbed cuffs and waistband.