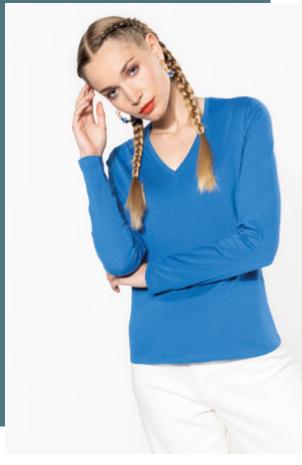

## Ladies' long-sleeved V-neck T-shirt

Enzyme-washed, fashionable fit t-shirt, a must-have for professionals. Soft to the touch and excellent printability.

Large choice of colours.

100% enzyme-washed combed cotton (Oxford Grey: 90% cotton/10% viscose). Fitted style. Neck tape (Oxford Grey contrast neck tape for all colours, except for White body where neck tape is White and Oxford Grey body where neck tape is Dark Grey). Twin needle finishing at the cuffs and

**Sizes** Grammage

S - M - L - XL

- XXL - 3XL 180 gsm

All rights reserved ©

| 1       | S - 3XL |
|---------|---------|
| Colours | €12.96  |