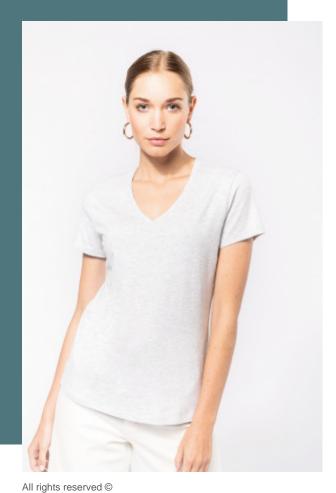

# Ladies' short-sleeved V-neck T-shirt

Enzyme washing and combed cotton: keeps surfaces smooth after several washes.

Soft to the touch and excellent printability.

Large choice of colours.

100% enzyme-washed combed cotton (Oxford Grey: 90% cotton /10% viscose). Fitted style. Neck tape (Oxford Grey contrast neck tape for all colours, except for White body where neck tape is White and Oxford Grey body where neck tape is Dark Grey). Twin needle finishing at the cuffs and

### **Colours**

Orange

Heather

Oxford Grey

Chocolate

Purple

Dark Grey

Red