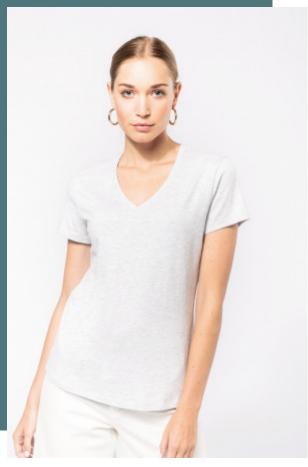

# Ladies' short-sleeved V-neck T-shirt

Enzyme washing and combed cotton: keeps surfaces smooth after several washes.

Soft to the touch and excellent printability.

Large choice of colours.

100% enzyme-washed combed cotton (Oxford Grey: 90% cotton /10% viscose). Fitted style. Neck tape (Oxford Grey contrast neck tape for all colours, except for White body where neck tape is White and Oxford Grey body where neck tape is Dark Grey). Twin needle finishing at the cuffs and

**Sizes** Grammage

S - M - L - XL

180 gsm - XXL - 3XL