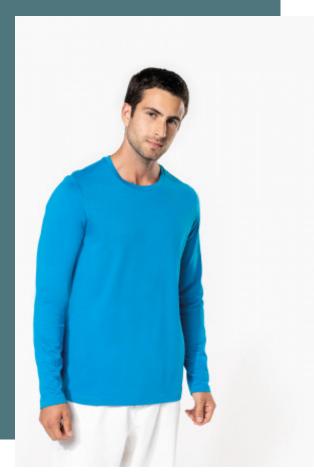

# Men's long-sleeved crew neck **T-shirt**

Soft to the touch and excellent printability.

Enzyme washing and combed cotton: keeps surfaces smooth after several washes.

Large choice of colours.

100% enzyme-washed combed cotton (Oxford Grey: 90% cotton /10% viscose). Fitted style. Neck tape (Oxford Grey contrast neck tape for all colours, except for White body where neck tape is White and Oxford Grey body where neck tape is Dark Grey). Twin needle finishing at the cuffs and