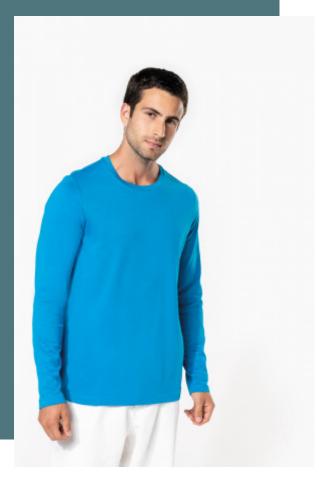

## Men's long-sleeved crew neck **T-shirt**

Soft to the touch and excellent printability.

Enzyme washing and combed cotton: keeps surfaces smooth after several washes.

Large choice of colours.

100% enzyme-washed combed cotton (Oxford Grey: 90% cotton /10% viscose). Fitted style. Neck tape (Oxford Grey contrast neck tape for all colours, except for White body where neck tape is White and Oxford Grey body where neck tape is Dark Grey). Twin needle finishing at the cuffs and hem.