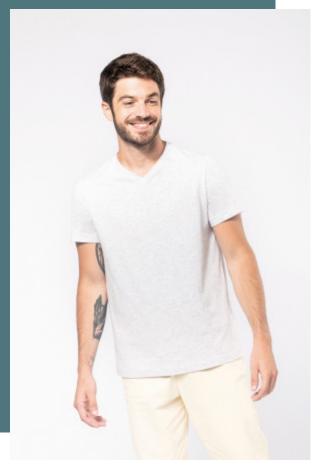

# Men's short-sleeved V-neck T-shirt

Enzyme washing and combed cotton: keeps surfaces smooth after several washes.

Soft to the touch and excellent printability.

Large choice of colours

100% enzyme-washed combed cotton (Ash Heather: 98% cotton / 2% viscose.Oxford Grey: 90% cotton / 10% viscose). Slim fit. Neck tape (Oxford Grey contrast neck tape for all colours, except for White body where neck tape is White and Oxford Grey body where neck tape is Dark Grey). Twin needle finishing at the cuffs and hem.

**Sizes Grammage** 

S - M - L - XL - XXL - 3XL - 180 gsm 4XL

All rights reserved ©

| 1       | S - 4XL |
|---------|---------|
| Colours | €12.00  |