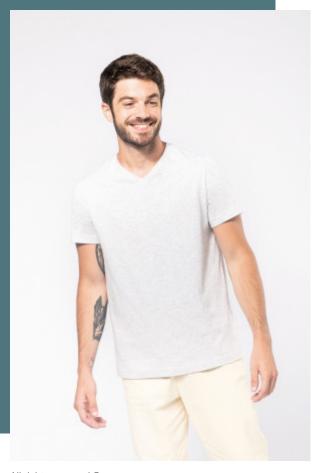

# Men's short-sleeved V-neck T-shirt

Enzyme washing and combed cotton: keeps surfaces smooth after several washes.

Soft to the touch and excellent printability.

Large choice of colours

KARIBAN

100% enzyme-washed combed cotton (Ash Heather: 98% cotton / 2% viscose.Oxford Grey: 90% cotton / 10% viscose). Slim fit. Neck tape (Oxford Grey contrast neck tape for all colours, except for White body where neck tape is White and Oxford Grey body where neck tape is Dark Grey). Twin needle finishing at the cuffs and hem.