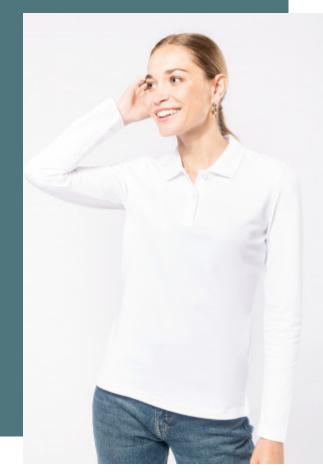

## Ladies' long-sleeved polo shirt

Smooth surface and perfect print quality.

Casual chic polo shirt.

Large choice of colours.

100% combed cotton pique - washable at 60°C (Oxford Grey : 90% combed cotton piqué/10% viscose - washable at 40°C). Flat knit rib. Oxford Grey contrast taped neck and side slits for all colours, except for Oxford Grey body where tape neck is Dark Grey. 2 button placket. Elastane reinforced ribbed cuffs. Twin needle finishing at the hem.