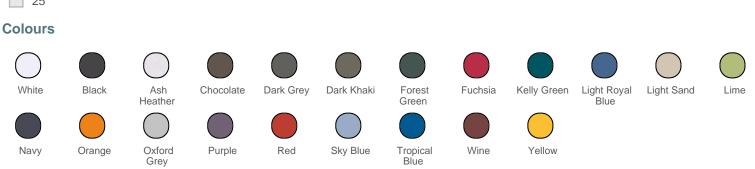

## Ladies' long-sleeved polo shirt

Smooth surface and perfect print quality.

Casual chic polo shirt.

Large choice of colours.

100% combed cotton pique - washable at 60°C (Oxford Grey : 90% combed cotton piqué/10% viscose - washable at 40°C). Flat knit rib. Oxford Grey contrast taped neck and side slits for all colours, except for Oxford Grey body where tape neck is Dark Grey. 2 button placket. Elastane reinforced ribbed cuffs. Twin needle finishing at the hem.