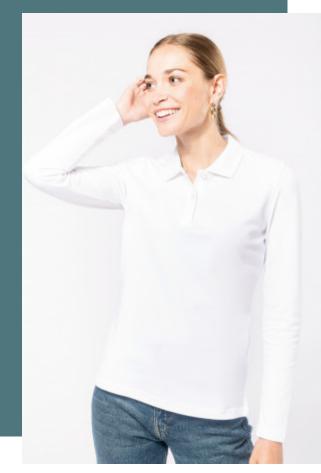

## Ladies' long-sleeved polo shirt

Smooth surface and perfect print quality.

Casual chic polo shirt.

Large choice of colours.

100% combed cotton pique - washable at 60°C (Oxford Grey : 90% combed cotton piqué/10% viscose - washable at 40°C). Flat knit rib. Oxford Grey contrast taped neck and side slits for all colours, except for Oxford Grey body where tape neck is Dark Grey. 2 button placket. Elastane reinforced ribbed cuffs. Twin needle finishing at the hem.