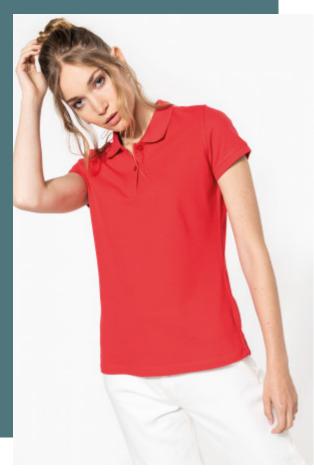

## Ladies' short-sleeved polo shirt

Perfect print quality.

Casual chic polo shirt.

Large choice of colours.

100% combed cotton piqué - washable at 60°C (Oxford Grey : 90% combed cotton piqué / 10% viscose - washable at 40°C). Ribbed neck and cuffs. Oxford Grey contrast taped neck and side slits for all colours, except for Oxford Grey body where neck tape is Dark Grey. 2 button placket. Twin needle finishing.