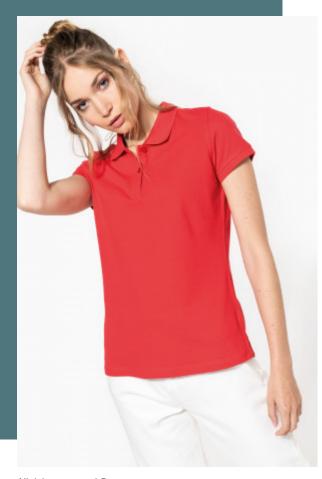

## Ladies' short-sleeved polo shirt

Perfect print quality.

Casual chic polo shirt.

Large choice of colours.

100% combed cotton piqué - washable at 60°C (Oxford Grey : 90% combed cotton piqué / 10% viscose - washable at 40°C). Ribbed neck and cuffs. Oxford Grey contrast taped neck and side slits for all colours, except for Oxford Grey body where neck tape is Dark Grey. 2 button placket. Twin needle finishing.