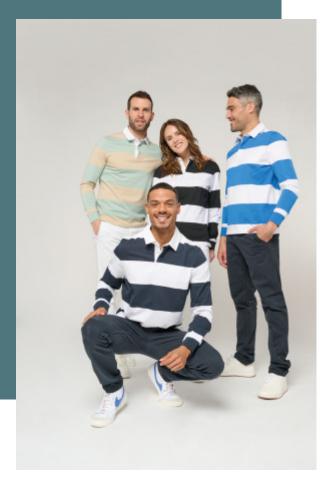

## Unisex long-sleeved striped polo shirt

Enzyme-washed fabric, excellent printability.

Combed cotton: hard-wearing garment over time.

Comfortable fashion slim fit.

100% cotton. Combed cotton. Compact yarn. Jersey knit. Enzyme-washed. Contrasting cotton twill collar on all colours. Straight fit. Invisible placket buttonhole. 3 tone-on-tone rubber buttons. Shoulder backed with silicone for a better fit. Cuff with 1x1 rib finish with tubular lining for a better finish with double overstitching. Double overstitching finish on the bottom hem and two side slits with taped neck in contrasting main material. Elastane content to stop the cuff from losing its shape. Brand label on the collar and a detachable size tag for easy decoration.

### Colours

Light Grey / Ice Mint Stripes

Light Royal Blue / White Stripes

Navy / White Stripes

Oxford Grey / White Stripes

Stripes

Red / White

Sage / Light Sand Stripes