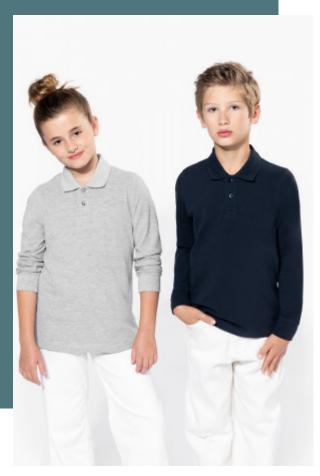

# Kids' long-sleeved polo shirt

Comfortable fashion slim fit.

Elastane in the ribbing on the cuffs to stop them losing their shape.

No label: 100% customisable for your brand.

100% cotton (except in the Oxford Grey colourway: 90% cotton and 10% viscose). Combed cotton. Straight fit. Pre-shrunk piqué knit. Placket with 2 matching buttons. Taped neck in main material and matching colour. 1x1 ribbed neck. 1x1 ribbed cuffs with a tubular finish. Elastane in the ribbing on the cuffs to prevent them from going out of shape. Twin-needle overstitched finish on the bottom hem of the garment. No brand label on the collar, only a size tag for easy decoration.