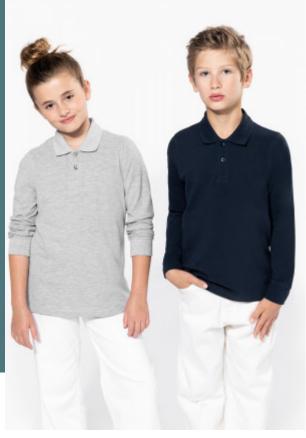

## Kids' long-sleeved polo shirt

Comfortable fashion slim fit.

Elastane in the ribbing on the cuffs to stop them losing their shape.

No label: 100% customisable for your brand.

100% cotton (except in the Oxford Grey colourway: 90% cotton and 10% viscose). Combed cotton. Straight fit. Pre-shrunk piqué knit. Placket with 2 matching buttons. Taped neck in main material and matching colour. 1x1 ribbed neck. 1x1 ribbed cuffs with a tubular finish. Elastane in the ribbing on the cuffs to prevent them from going out of shape. Twin-needle overstitched finish on the bottom hem of the garment. No brand label on the collar, only a size tag for easy decoration.

| Sizes                                                                                                                  | Grammage |
|------------------------------------------------------------------------------------------------------------------------|----------|
| 4/6 Y (4/6<br>ans) - 6/8 Y<br>(6/8 ans) -<br>8/10 Y (8/10<br>ans) - 10/12<br>Y (10/12 ans)<br>- 12/14 Y<br>(12/14 ans) | 180 gsm  |