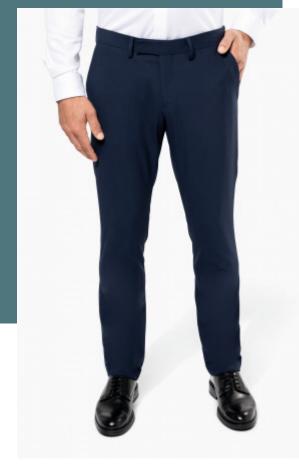

## Men's suit trousers

Its elegant and comfortable design appeals with subtle details and a minimalist style.

Its straight fit flatters the silhouette.

Part of a suit to be worn with the PK6040 jacket.

50% Polyester / 23% Viscose / 22% Wool / 5% Elastane. Two Italian front pockets. Two piped back pockets with matching buttons, as well as rib stitching around the edge. Permanent pleat at front and back of leg. Fly with matching nylon zip and two metal hooks. Waistband with loops. Polyester lining at the top front of the leg for improved comfort. Invisible leg hem finish. No brand label, only a size tag for easy decoration.