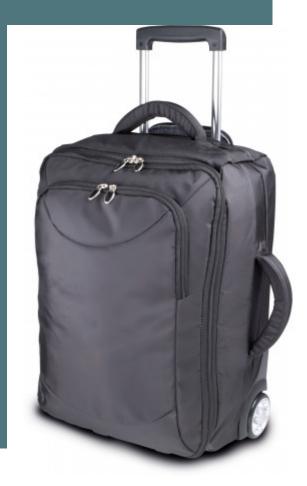

# **Trolley suitcase**

Large central compartment to optimise storage.

Cabin bag size.

Padded and reinforced top and side handles for maximum comfort.

Cabin size trolley suitcase in 600D polyester. Large main compartment. Front pocket. Matching colour zip pullers. Side feet. Padded and reinforced top and side handles. The inner compartments are lined in black polyester with laces to keep clothes in place.

| Sizes    | Capacity | Dimensions            |
|----------|----------|-----------------------|
| One Size | 40 I     | 38 cm x 27 cm x 52 cm |

All rights reserved ©

#### **Colours**

Black