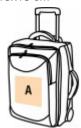

KI0801

# **Trolley suitcase**

Large central compartment to optimise storage.

Cabin bag size.

Padded and reinforced top and side handles for maximum comfort.

Cabin size trolley suitcase in 600D polyester. Large main compartment. Front pocket. Matching colour zip pullers. Side feet. Padded and reinforced top and side handles. The inner compartments are lined in black polyester with laces to keep clothes in place.

| Sizes    | Capacity | Dimensions            |
|----------|----------|-----------------------|
| One Size | 40 I     | 38 cm x 27 cm x 52 cm |

All rights reserved ©

### **Additional information**

### **Logistic Customs code**

42029298

### **Country of origin**

China

## **Decoration zone**

A: 15x15 cm



#### **Colours**



Black