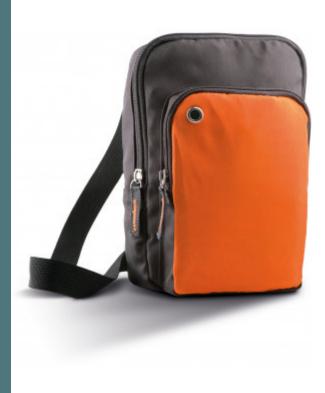

# Ki.mood KI0301 Shoulder bag

Increased abrasion resistance.

Adjustable shoulder strap that can be adapted to fit each body shape.

Plenty of practical pockets for organising all essential items.

Shoulder bag in 600D polyester. Adjustable shoulder strap. Main compartment with keyring. Front zipped pocket and back pocket.

| Sizes | Capacity | Dimensions |
|-------|----------|------------|
|-------|----------|------------|

One Size 31 15 cm x 9 cm x 22 cm

All rights reserved ©

| 1       | ONE SIZE |
|---------|----------|
| Colours | €6.44    |