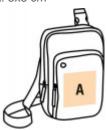

# Ki.mood KI0301 Shoulder bag

Increased abrasion resistance.

Adjustable shoulder strap that can be adapted to fit each body shape.

Plenty of practical pockets for organising all essential items.

Shoulder bag in 600D polyester. Adjustable shoulder strap. Main compartment with keyring. Front zipped pocket and back pocket.

| Sizes | Capacity | Dimensions |
|-------|----------|------------|
|-------|----------|------------|

One Size 31 15 cm x 9 cm x 22 cm



All rights reserved ©

| 1       | ONE SIZE |
|---------|----------|
| Colours | €6.44    |

#### Additional information

| Logistic | Customs code |
|----------|--------------|
| Logistic | 42022290     |
| 150      |              |

## **Country of origin**

China

### **Decoration zone**





### Colours





Slate Grey / Aqua Blue