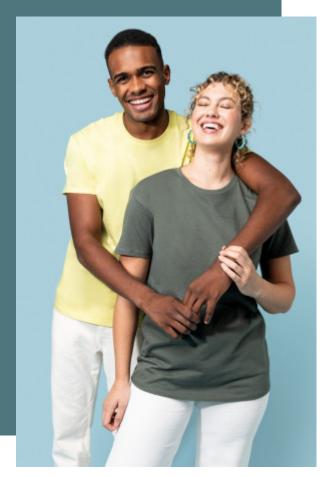

## Organic 190IC crew neck T-shirt

No label: 100 % customisable for your brand.

Available in many colours and sizes.

Tubular construction for greater freedom of movement.

Plain colourways: 100% cotton. Oxford Grey colourway: 90% cotton / 10% viscose. Wine Heather, Green Marble Heather & Sky Blue Heather colourways : 80% cotton / 20 % polyester. All colourways are made from in conversion organic cotton. Combed cotton. Tubular cut. Straight fit. Round ribbed neckline with double topstitching. Matching taped neck. Twin needle finish at cuffs and hem. No brand label at neck, size tab only for ease of rebranding.

### **Colours**

Dark Grey

White

Light Sand

Navy

Oxford Grey

Turquoise Red

Heather

Lemon Yellow

Orange

Light Royal Blue