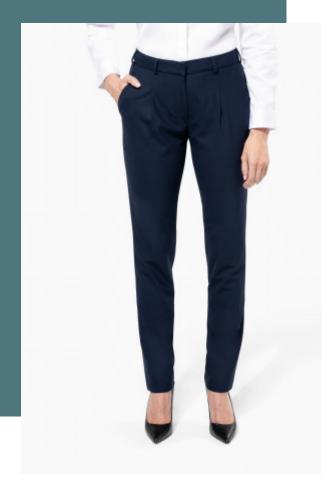

# Ladies' city trousers

Elegant trousers with a neat finish.

Quality material for greater comfort.

Part of suit, goes with PK6050 suit jacket.

50% polyester / 23% viscose / 22% wool / 5% elastane. Matching 100% polyester lining. Slim fit trousers. 2 side pockets. 2 back pockets with piping. Polyester twill pocket bag. Zip fastening with metal hook and protected inside by a strip of fabric (fly tab facing) held by a button for added comfort. Belt loops at the waist. Bias tape finish inside waistband. Pleat at front of leg. No brand label, only size tag for easy decoration access.

### **Colours**

Eclipse Navy