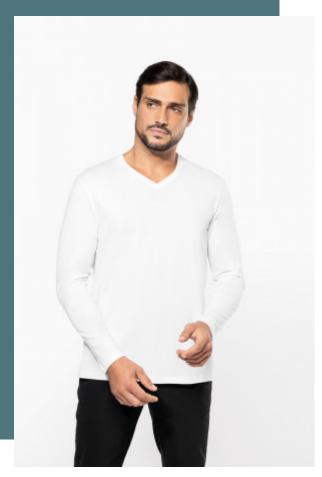

# Men's V-neck long-sleeved Supima® t-shirt

Premium American Supima® cotton. This cotton's extra long fibres give it extra softness and durability.

Straight fit, sewn and assembled construction, neat finish.

100% cotton. Combed cotton Supima® knit. High-quality jersey fabric, soft and silky to the touch. Cut and sew construction. V-neckline with matching taped neck. Shoulder seam backed with silicon band. Twin-needle overstitched finish at cuffs and hem. No brand label on neck, only size tag for easy decoration access.