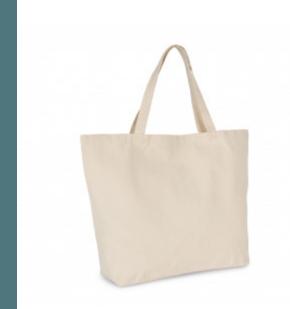

# Extra-large shopping bag in cotton

Extra large size for maximum storage space.

Matching strap handles for a beautiful finish.

Great space for decoration access.

100% cotton. Extra-large cotton shopping bag. Strap handles in the same fabric as the bag. 100% customisable.

| Sizes Cap | acity | Dimensions |
|-----------|-------|------------|
|-----------|-------|------------|

One Size 34 I 58 cm x 14 cm x 42 cm