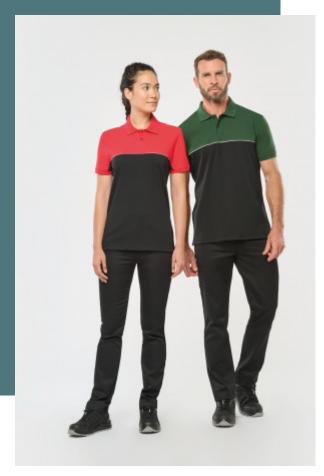

# Recycled two-tone short sleeves poloshirt

Anti-pilling treatment for better fabric protection and more durability over

Eco-friendly polo shirt.

Resistant to washing at 60°C.

60% cotton/40% polyester. Made from 60% combed cotton and 40% recycled polyester. Piqué knit. Anti-pilling treatment. Washable at 60°C. Slim fit. Placket with 2 matching buttons. 1x1 ribbed collar with contrasting twill taped neck. Contrasting piping between the two-tone parts of the garment (body, front and back). Ribbed cuffs. Side slits with contrasting twill stripe. Twin needle finishing at hem. Tear-away brand label.

# **Colours**

Black /

Black / Red

Black /

Navy / Dark

Royal Blue