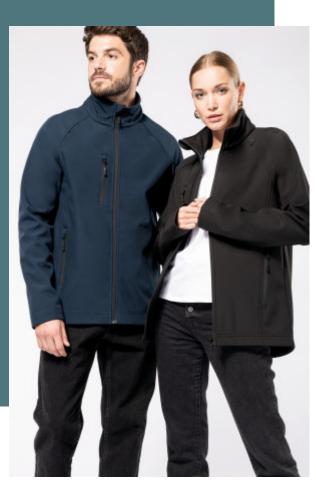

# Unisex eco-friendly 3-layer softshell jacket

Topgreen® eco-friendly materials made from recycled bottles.

Three-layer softshell for ideal protection.

Breathable and waterproof technical membrane.

100% polyester. Made from 100% post-consumer recycled polyester. 3-layer bonded Topgreen ® polyester fabric, waterproof 8,000 mm and breathable 3,000 g/m²/24 h. Outer: 100% polyester. Intermediate layer: waterproof and breathable inner membrane. Inner: 100% polyester microfleece. Slim fit. 2 zipped outer side pockets with zip pullers + 1 zipped chest pocket with zip puller. Hanging loop inside neck. Pocket bags as inner pockets. Zip fastening with zip puller. Twin-needle finish at hem.

| Sizes          | Grammage |
|----------------|----------|
| XS - S - M - L | 300 asm  |

XS - S - M - L - XL - XXL -3XL - 4XL -5XL

All rights reserved ©