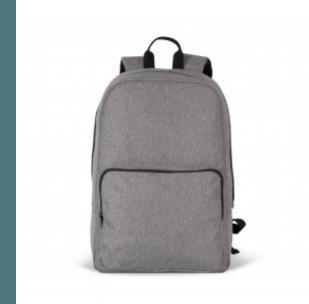

# Recycled quilted work backpack

Entirely padded central compartment to fit and protect up to 15-inch

Zipped pocket at the front of the bag, perfect for decoration access and fast access.

Backpack made from recycled fibres.

100% polyester. Padded work bag made from 50% recycled polyester. Laptop storage in the main compartment for devices measuring up to 15". Front

| Sizes                     | Canacity                | Dimensions     |  |
|---------------------------|-------------------------|----------------|--|
| pocket with large zip las | sterning for easy decor | ration access. |  |

One Size 17 I 31 cm x 12 cm x 44 cm