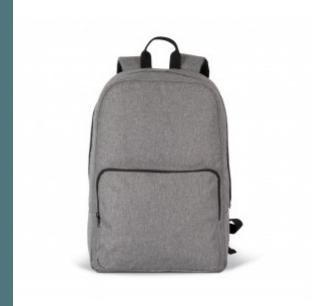

# Recycled quilted work backpack

Entirely padded central compartment to fit and protect up to 15-inch

Zipped pocket at the front of the bag, perfect for decoration access and fast access.

Backpack made from recycled fibres.

100% polyester. Padded work bag made from 50% recycled polyester. Laptop storage in the main compartment for devices measuring up to 15". Front pocket with large zip fastening for easy decoration access.

**Sizes** Capacity **Dimensions** 

31 cm x 12 cm x 44 cm

17 I

Grammage

One Size

410 gsm