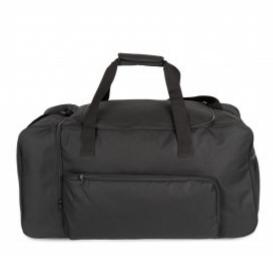

## Large sports bag with side compartment

Great space for decoration access.

Features a practical large separate compartment for shoes.

Adjustable crossbody strap for greater comfort and easier travel.

100% polyester. Versatile sports bag. Large top opening and side pocket for easy decoration access. Large separate compartment for shoes. Adjustable shoulder strap.

| Sizes    | Capacity | Dimensions            |
|----------|----------|-----------------------|
| One Size | 62 I     | 65 cm x 31 cm x 31 cm |

Grammage

530 gsm

All rights reserved ©

| 1       | ONE SIZE |
|---------|----------|
| Colours | €30.24   |