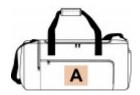

nt

Great space for decoration access.

Features a practical large separate compartment for shoes.

Adjustable crossbody strap for greater comfort and easier travel.

100% polyester. Versatile sports bag. Large top opening and side pocket for easy decoration access. Large separate compartment for shoes. Adjustable shoulder strap.

| Sizes    | Capacity | Dimensions            |
|----------|----------|-----------------------|
| One Size | 62 I     | 65 cm x 31 cm x 31 cm |

Grammage

530 gsm



All rights reserved ©

| 1       | ONE SIZE |
|---------|----------|
| Colours | €30.24   |

## Additional information

| Logistic | Customs code |
|----------|--------------|
|          | 42029291     |
| 15       |              |

## **Country of origin**

China

**Decoration zone** 

A: 12x12 cm



## Colours



Titanium /

Light

Black