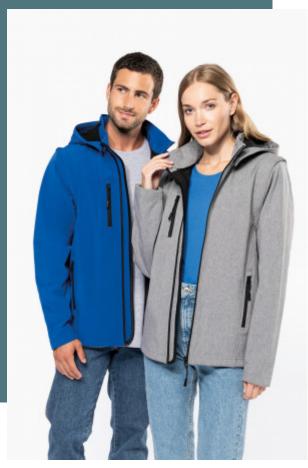

# **Unisex 3-layer softshell hooded** jacket with removable sleeves

Perfect fabric for printing.

Versatile thanks to its detachable sleeves.

Warm, waterproof and breathable.

95% polyester/5% elastane. 3-layer breathable bonded fabric. 3,000 g/m<sup>2</sup>/24 h and waterproof 8,000 mm. Outer: 95% polyester/5% elastane. Breathable membrane mid layer. Inner layer: microfleece. Fabric facilitates printing. Slim fit. Zip fastening. 2 zipped pockets on the front and 1 zipped pocket on the front right as worn. Detachable hood with press studs and drawstring. Sleeves detachable with a zip. Twin needle finish at cuffs and hem.

### **Colours**

Dark Royal

Blue

Titanium