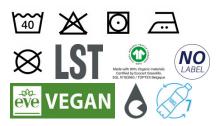

## **Unisex eco-friendly French Terry** hooded sweatshirt

French Terry: lightweight, comfortable and hard-wearing.

Enzyme washed to maintain a smooth surface after several washes.

No label: full decoration access for your brand.

80% organic cotton / 20% recycled polyester post-consumer. Oxford Grey 75% organic cotton / 25% recycled polyester post-consumer. French terry LST (Low Shrinkage Terry). Fabric: enzyme washed. Slim fit. 2 piped front pockets. Ribbed cuffs, hem and lined hood, with matching drawstring with metal tip. Half-moon finish at the neckline to facilitate decoration access inside. Twill taped neck and V finish at neckline. No brand label on neck, only size tag for easy decoration access.