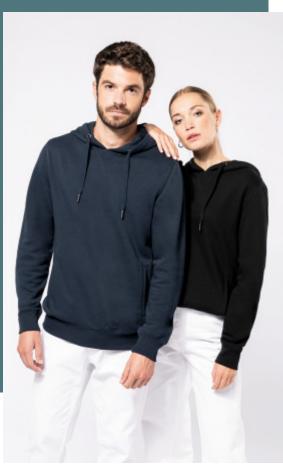

## **Unisex eco-friendly French Terry** hooded sweatshirt

French Terry: lightweight, comfortable and hard-wearing.

Enzyme washed to maintain a smooth surface after several washes.

No label: full decoration access for your brand.

80% organic cotton / 20% recycled polyester post-consumer. Oxford Grey 75% organic cotton / 25% recycled polyester post-consumer. French terry LST (Low Shrinkage Terry). Fabric: enzyme washed. Slim fit. 2 piped front pockets. Ribbed cuffs, hem and lined hood, with matching drawstring with metal tip. Half-moon finish at the neckline to facilitate decoration access inside. Twill taped neck and V finish at neckline. No brand label on neck, only size tag for easy decoration access.

Sizes Grammage

XXS - XS - S - M - L - XL -XXL - 3XL -4XL

300 gsm

All rights reserved ©