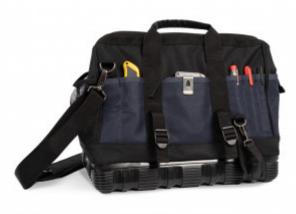

## Tool bag with plastic base

Very sturdy and hard-wearing.

Easy and convenient single opening.

Adjustable shoulder strap for greater comfort.

100% polyester. Polyester tool bag with plastic base. Large single opening at the top to make it easier to find tools. Side straps to ensure structure remains sturdy even with relative weight and to accommodate a spirit level. Adjustable shoulder strap.