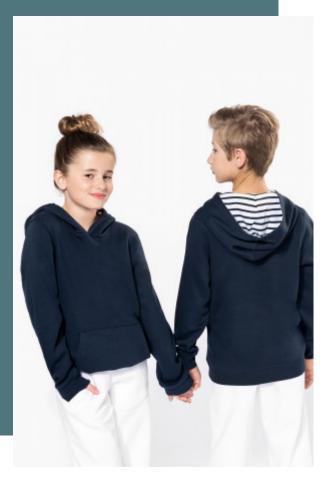

# Unisex kids contrast patterned hooded sweatshirt

Contrasting hood for an original and fashionable style.

Brushed fleece for greater softness and comfort.

Detachable label for easy decoration access.

80% combed cotton/20% polyester. 3-yarn brushed fleece. Slim fit. Straight sleeves. Kangaroo pockets. Half-moon finish at the neckline to facilitate decoration access inside the neckline. 1x1 ribbed cuffs and hem. Hood lined with themed printed cotton jersey fabric. Tear-away brand label.