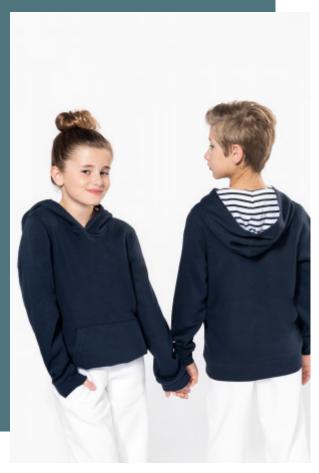

# Unisex kids contrast patterned hooded sweatshirt

Contrasting hood for an original and fashionable style.

Brushed fleece for greater softness and comfort.

Detachable label for easy decoration access.

80% combed cotton/20% polyester. 3-yarn brushed fleece. Slim fit. Straight sleeves. Kangaroo pockets. Half-moon finish at the neckline to facilitate decoration access inside the neckline. 1x1 ribbed cuffs and hem. Hood lined with themed printed cotton jersey fabric. Tear-away brand label.