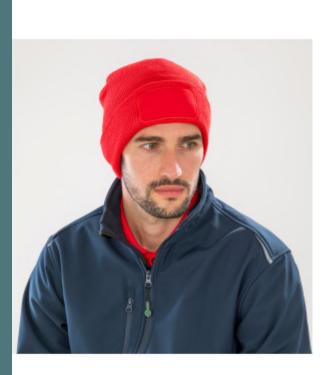

## Recycled Thinsulate<sup>™</sup> printable beanie

Made from premium quality yarns from PET plastic bottles (equivalent to 1 bottle).

Cotton front patch perfect for decoration access.

Easy care and quick drying.

50% recycled polyester/50% polyacrylic. Print on 100% cotton twill patch to aid decoration. Hard-wearing, high-quality yarns. Made from recycled PET plastic bottles. Quick drying (Quick Dry). Turn-up beanie. Double thickness. 3M Thinsulate lining.