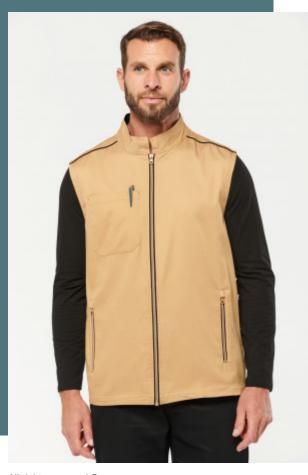

# Men's Day To Day Gilet

Extremely hard-wearing and washable at 60°C.

Day To Day Collection: everyday professional attire.

Complete work outfit and mix-and-match colours. Ideal for everyday use.

65% polyester / 35% cotton. Washable at 60°C. 1 open chest pocket on right-hand side with pen holder. 1 name label inside. Contrasting zip at centre front and contrasting zipped pockets. Contrasting piping on shoulders. Contrasting inner collar with hanging loop. Ideal for daily use.