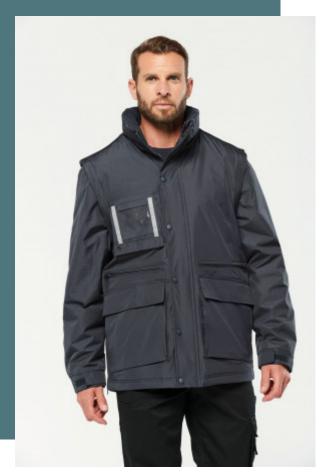

# WK6106 Detachable-sleeved workwear parka

PVC backing for greater fabric waterproofing.

Greater visibility and protection thanks to reflective strips and shoulder backing.

Practical and adaptable: multiple pockets including a special transparent badge pocket and detachable sleeves

100 % polyester. PVC coated 100% polyester ripstop outer. Fully padded. Fleece lined back and inner collar. Full front zip with studded flap. Detachable sleeves. 5 functional front pockets including 1 for badge holder. 1 inner pocket. Reflective trims on chest and back. Reinforced shoulder panels. Side zip opening for ease of movement. Ajdustable drawcord at waist. Concealed hood. Zip access for decoration at chest and hem.